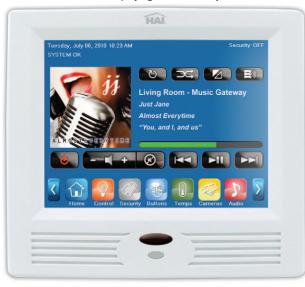

## HAI OmniTouch 5.7e Touchscreen displaying Music Gateway user interface with album art.

Power On/Off

**Ethernet Port** 

Power Input

\*Other connections not used.

Stereo Channels

| INCLUDED WITH PACKAGE                          |         | ACCESSORIES                             |               |
|------------------------------------------------|---------|-----------------------------------------|---------------|
| HAI Music Gateway w/mounting plate             | 84A00-1 | Hi-Fi by HAI 62A                        | A00-1/62A00-2 |
| AC Adapter (In 100-240VAC, 50-60Hz; Out 12VDC) | -       | HAI OmniTouch 5.7e Touchscreen          | 53A00-2       |
| 120V Power Cord                                | -       | HAI OmniTouch 10pe Portable Touchscreen | 94A00-1       |
| Documentation                                  | -       | HAI Indoor/Outdoor IP Camera            | 68A11-1       |
|                                                |         |                                         |               |
|                                                |         |                                         |               |

HAI Headquarters | 4330 Michoud Boulevard | New Orleans, Louisiana 70129 | 800.229.7256 | 504.736.9810 | Fax 504.253.2955 | www.homeauto.com

| BROWSE BY ALBUM                                                                                                                                                    | MUSIC SOURCE STATUS AND                                                          | SELECTION     | MONITOR AUDIO ZO                                                                            | NES                |
|--------------------------------------------------------------------------------------------------------------------------------------------------------------------|----------------------------------------------------------------------------------|---------------|---------------------------------------------------------------------------------------------|--------------------|
| Tuesday, July 07, 2009 10:23 AM Security: OFF<br>SYSTEM OK                                                                                                         | Tuesday, July 07, 2009 10:23 AM<br>SYSTEM OK                                     | Security: OFF | Tuesday, July 07, 2009 10:23 AM<br>SYSTEM OK                                                | Security: OFF      |
| INXS - INXS INXS - Kick Iron Butterfly - The Best Of Iron Butterfly Jamiroquai - Synkronized Jane's Addiction - Ritual de Io Habitual Just Jane - Almost Everytime | Music Gateway, Channel 1<br>Music Gateway, Channel 2<br>Music Gateway, Channel 3 |               | Living Room<br>Dining Room<br>Backyard Patio<br>Pool & Spa<br>Master Bedroom<br>Master Bath |                    |
| Justin Timberlake - Bringing Sexy Back                                                                                                                             | C Control Security Buttons Temps                                                 | Camera:       | Kitchen                                                                                     | nps Carmera: Audio |