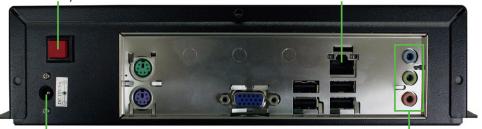

## HAI OmniTouch 5.7e Touchscreen displaying Music Gateway user interface with album art.

Power On/Off

**Ethernet Port** 

Power Input

\*Other connections not used.

Stereo Channels

| INCLUDED WITH PACKAGE                          |         | ACCESSORIES                             |               |
|------------------------------------------------|---------|-----------------------------------------|---------------|
| HAI Music Gateway w/mounting plate             | 84A00-1 | Hi-Fi by HAI 62A                        | A00-1/62A00-2 |
| AC Adapter (In 100-240VAC, 50-60Hz; Out 12VDC) | -       | HAI OmniTouch 5.7e Touchscreen          | 53A00-2       |
| 120V Power Cord                                | -       | HAI OmniTouch 10pe Portable Touchscreen | 94A00-1       |
| Documentation                                  | -       | HAI Indoor/Outdoor IP Camera            | 68A11-1       |
|                                                |         |                                         |               |
|                                                |         |                                         |               |