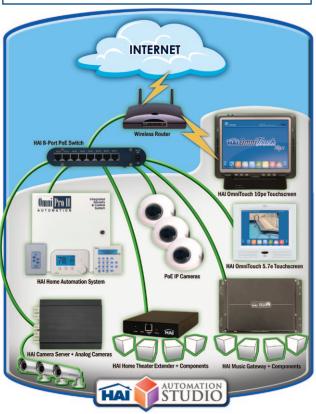

The HAI Music Gateway opens up your music collection to the rest of the home. A music server/renderer with three independent stereo channels, Music Gateway uses an HAI OmniTouch Touchscreen (5.7e/10pe) for selecting music.

Utilizes IP-based Touchscreens (OmniTouch 5.7e, 10pe)

Plays audio off the built-in hard drive or can play off a network share.

Includes HAI's WL3 software which allows remote access via Internet or mobile device such as an iPhone.

USB port for expanded hard drive capabilities.

Requires HAI Automation Studio for installation and setup.

THE HAI IP-BASED PRODUCT SUITE

And there is a reason HAI calls it the Music Gateway: included is HAI's advanced WL3 software for home control and IP camera integration. With WL3, homeowners can access not only their music, but their entire home automation system. Users can access via mobile devices such as the iPhone<sup>™</sup>, BlackBerry<sup>™</sup>, Windows<sup>™</sup> Phones, Android<sup>™</sup> Phones, or any web browser. With WL3, record and play videos from IP cameras based on system events including motion, alarm, and door openings. Store surveillance video off-site in a shared folder. The Music Gateway is the perfect access point for all your needs.