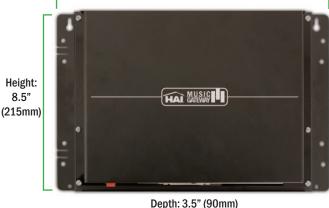

## Width: 13.0" (330mm)

Selections can be made by artist, title, genre, or playlist. Album art and other meta-data can even be viewed. Where a Hi-Fi by HAI or other multi-room audio system is available, the Music Gateway can be fully integrated.