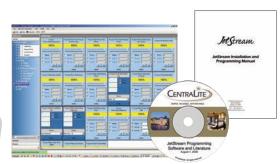

## **Streamlined installations**

Professional installers wanting to offer the latest in Zigbee™ wireless lighting control technology, should look no further than JetStream Pro-PAK for their first installation. The USB programming tool is a one-time expense that can be used to install hundreds of future jobs, and once you see how easy it is to program scenes using the Microsoft Windows® based programming software, you will be ready and equipped to program any system up to 200 devices!

## **Package Includes:**

- 4 One-button dimmers\*
- 2 Three-button dimmers\*
- 1 Car visor remote
- 1 USB Programming bridge
- 1 Software installation CD
- 1 Programming manual

Order # 6255006- (insert color suffix here–see below)