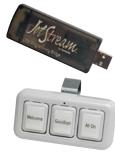

## **Package Includes:**

- 4 One-button dimmers\*
- 2 Three-button dimmers\*
- 1 Car visor remote
- 1 USB Programming bridge
- 1 Software installation CD
- 1 Programming manual

Order # 6255006- (insert color suffix here–see below)