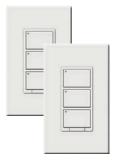

## **Package Includes:**

- 4 One-button dimmers\*
- 2 Three-button dimmers\*
- 1 Car visor remote
- 1 USB Programming bridge
- 1 Software installation CD
- 1 Programming manual

Order # 6255006- (insert color suffix here–see below)