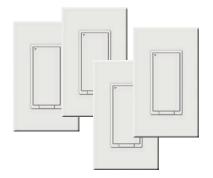

## **Package Includes:**

- 4 One-button dimmers\*
- 2 Three-button dimmers\*
- 1 Car visor remote
- 1 USB Programming bridge
- 1 Software installation CD
- 1 Programming manual

Order # 6255006- (insert color suffix here–see below)